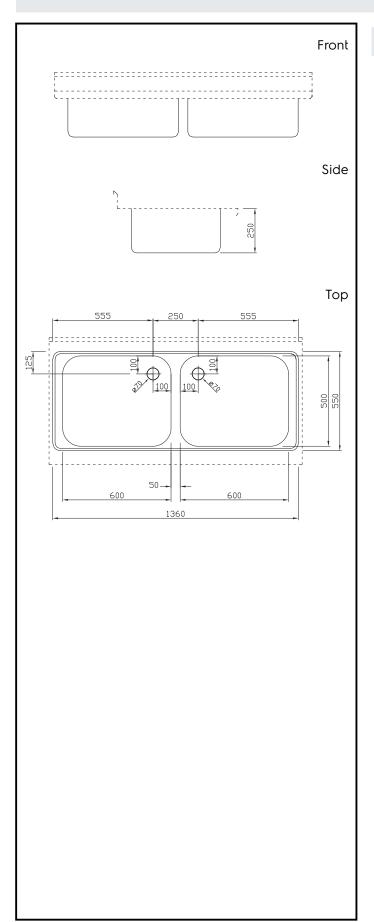

## Modular Preparation 1400 mm Drop-in Bowl with 2 Bowls

| ITEM #  |  |  |
|---------|--|--|
| MODEL # |  |  |
| NAME #  |  |  |
|         |  |  |
| SIS #   |  |  |
| AIA#    |  |  |

855233 (T2VI1400)

Drop-in 2 bowls (600x500mm), 1400mm

Bowls mm600x500x250h with overflow pipe and 70 $\emptyset$  drain holes.

## **Key Information:**

External dimensions, Width:

855233 (T2VI1400)1360 mmExternal dimensions, Depth:550 mmExternal dimensions, Height:250 mmNet weight:4 kg

Modular Preparation 1400 mm Drop-in Bowl with 2 Bowls